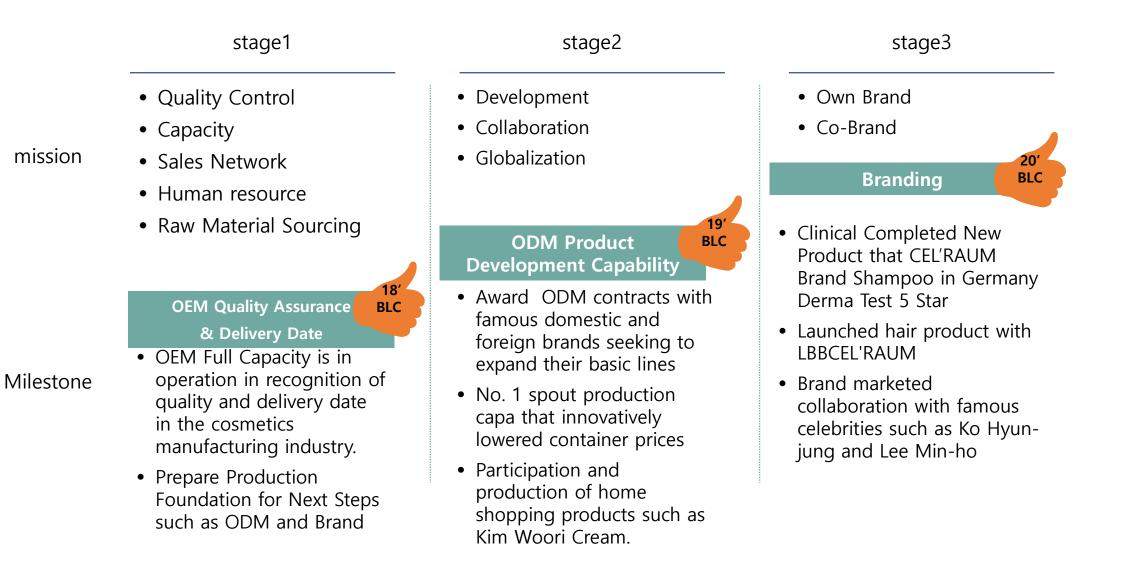

## 03. Investment Highlight Step-by-Step Based on R&D and QA

## 03. Investment Highlight 3 OEM

## **OEM** (Original Equipment Manufacturing)

It is an entrusted production method that delivers finished products with the label of the order by receiving the intention of development of the order.

BL Cosmetics has OEM processes and a range of conditional production facilities which are able to range from small to mass production of many varieties

## 03. Investment Highlight 4 ODM

It is a manufacturing system that follow the manufacturers need of design and meet the intent of development and delivering finished product with attached the logo of the company

We as a BL Cosmetic have OEM processes and facilities that meet the variety conditions from small to large quantities of product.